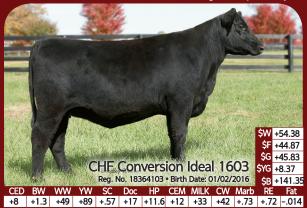

This two-year-old SydGen Conversion daughter posts a remarkable EPD profile which includes 23 of the 25 measured EPDs in the Top 45% of the breed or better. Her dam is one of the two original "Liberty Belle's" we produced at Cardinal Hill Farms. They have been the most prolific and profitable of any cow line we have ever had. Extreme good looks combined with unequaled multi-trait performance make this heifer a future donor for sure. She is due to calve in early spring to EXAR Stud.