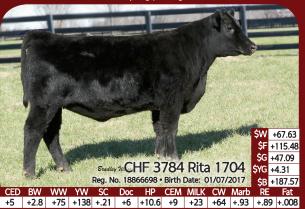

This heifer is a flush mate to CHF 3784 Rita 1706. She is ½ of a frame score smaller with a more feminine build than her " made for performance" sister. While she is a little different from her sister, she is one great heifer! She posts 13 performance EPDs in the Top 15% of the breed including Top 1% for \$B, \$F and YW. Top 2% for WW, RADG and CW. Top 3% for \$W. Top 10% for YH, Re, \$G and \$QG, Top 15% for MH and Marb. These Express sired heifers are extremely rare, particularly on our side of the Mississippi River. You can only get them from Sydenstricker Genetics and Cardinal Hill Farms. Come see us on March 23 and be one of the first to own a son or daughter of SydGen Express!