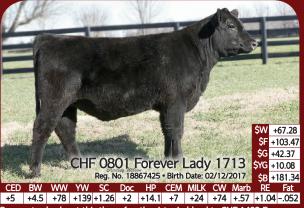

Be sure to check out this three-fourths sister in blood to CHF 1403 Forever Lady 1708. They share the same sire and the same cow family line. The donor dam of 1713, CHF Forever Lady Eve 0801 is one of the solid rocks our program is built on .1713 posts an extremely impressive EPD profile including Top 1% for WW, YW, YH, CW and \$B. Top 2% for Re, Fat and \$F. Top 10% for RADG, HP, \$W and \$YG. You absolutely can't go wrong with this Rampage daughter!