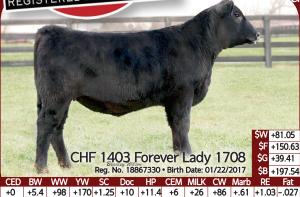

Be sure to check out this three-fourths sister in blood to CHF 1403 Forever Lady 1708. They share the same sire and the same cow family line. The donor dam of 1713, CHF Forever Lady Eve 0801 is one of the solid rocks our program is built on .1713 posts an extremely impressive EPD profile including Top 1% for WW, YW, YH, CW and \$B. Top 2% for Re, Fat and \$F. Top 10% for RADG, HP, \$W and \$YG. You absolutely can't go wrong with this Rampage daughter!