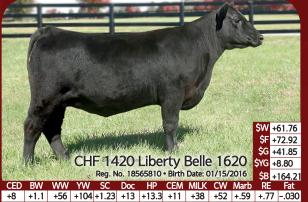

This two-year-old SydGen Conversion daughter posts a remarkable EPD profile which includes 23 of the 25 measured EPDs in the Top 45% of the breed or better. Her dam is one of the two original "Liberty Belle's" we produced at Cardinal Hill Farms. They have been the most prolific and profitable of any cow line we have ever had. Extreme good looks combined with unequaled multi-trait performance make this heifer a future donor for sure. She is due to calve in early spring to EXAR Stud.