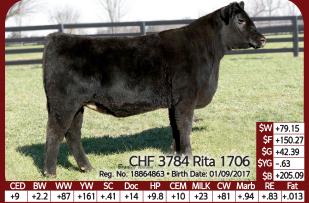

405 Cedar Grove Rd • Glasgow, KY 42141 Mike Elmore (270) 404-6589 Bob Johnson (270) 427-1410 mike@cardinalhillfarms.com REGISTERED ANGUS CATTLE www.cardinalhillfarms.com

+9 +2.2 +87 +161 +.41 +14 +9.8 +10 +23 +81 +.94 +.83 +.013
This SydGen Express daughter posts an unbelievable combined EPD profile for CED, BW, WW, YW and \$B that only 3 other females in the entire breed can match. She is the ultimate combination of phenotype, calving-ease and performance. Thirteen individual EPDs in the Top 10% of the breed including Top1% for WW, YW, RADG, CW, \$W, \$F and \$B. Top 2% for the breed for YH and MH, Top 10% for Marb, RE, MW and \$QG. By the way, did I mention that she's gorgeous! We will offer one-half interest in this once in a lifetime heifer on March 23! We will also offer a 100% ownership in a flush mate heifer and a one-half interest in a flush mate spring vearling bull at the sale. one-half interest in a flush mate spring yearling bull at the sale.